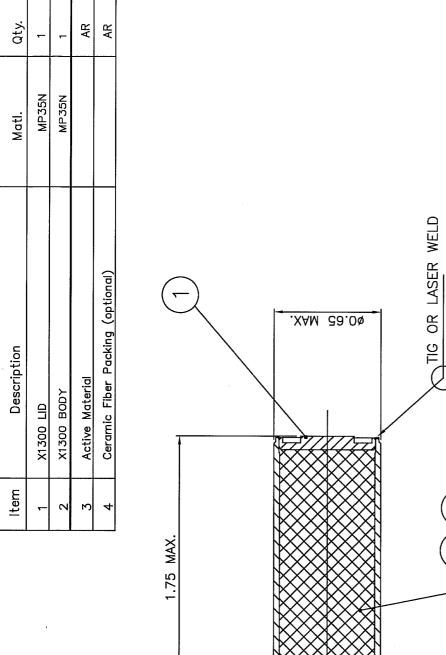

- 1. <u>Source Identification</u> QSA Global, Inc. Model X1300 (Manufactured on or after February 10, 2000).
- 2. Source Description Cylindrical single encapsulation made of MP35N and tungsten inert gas or laser seal welded. Approximate outer dimensions are 16.5 mm (0.65 in.) in diameter and 44.5 mm (1.75 in.) in length. Minimum wall thickness is 0.5 mm (0.02 in.). Construction shall be in accordance with attached QSA Global, Inc. Drawing No. RBA63121, Rev. A.
- 3. <u>Radioactive Contents</u> No more than 740.0 GBq (20.0 Ci) of Americium-241. The Am-241 is in the form of an oxide mixed with a beryllium powder and pressed into a solid pellet.
- 4. Management System Activities Records of Management System activities required by Paragraph 306 of the IAEA regulations shall be maintained and made available to the authorized officials for at least three years after the last shipment authorized by this certificate. Consignors in the United States exporting shipments under this certificate shall satisfy the requirements of Subpart H of 10 CFR 71.
- 5. Expiration Date This certificate expires on October 31, 2025. Previous editions which have not reached their expiration date may continue to be used.

Certified By:

William Schoonover

Associate Administrator for Hazardous Materials Safety

October 22, 2020

Revision 4 - Issued to extend the expiration date.

| APPROVALS                                                         | DATE                       | Control of the Contro |
|-------------------------------------------------------------------|----------------------------|--------------------------------------------------------------------------------------------------------------------------------------------------------------------------------------------------------------------------------------------------------------------------------------------------------------------------------------------------------------------------------------------------------------------------------------------------------------------------------------------------------------------------------------------------------------------------------------------------------------------------------------------------------------------------------------------------------------------------------------------------------------------------------------------------------------------------------------------------------------------------------------------------------------------------------------------------------------------------------------------------------------------------------------------------------------------------------------------------------------------------------------------------------------------------------------------------------------------------------------------------------------------------------------------------------------------------------------------------------------------------------------------------------------------------------------------------------------------------------------------------------------------------------------------------------------------------------------------------------------------------------------------------------------------------------------------------------------------------------------------------------------------------------------------------------------------------------------------------------------------------------------------------------------------------------------------------------------------------------------------------------------------------------------------------------------------------------------------------------------------------------|
| D. Paris                                                          | 18/4p. 06                  | QSA GLOBAL DESCRIPTIVE                                                                                                                                                                                                                                                                                                                                                                                                                                                                                                                                                                                                                                                                                                                                                                                                                                                                                                                                                                                                                                                                                                                                                                                                                                                                                                                                                                                                                                                                                                                                                                                                                                                                                                                                                                                                                                                                                                                                                                                                                                                                                                         |
|                                                                   |                            | DRAWING                                                                                                                                                                                                                                                                                                                                                                                                                                                                                                                                                                                                                                                                                                                                                                                                                                                                                                                                                                                                                                                                                                                                                                                                                                                                                                                                                                                                                                                                                                                                                                                                                                                                                                                                                                                                                                                                                                                                                                                                                                                                                                                        |
| 5. July                                                           | 18 Aprob                   | 40 NORTH AVE, BURLINGTON, MA 01803                                                                                                                                                                                                                                                                                                                                                                                                                                                                                                                                                                                                                                                                                                                                                                                                                                                                                                                                                                                                                                                                                                                                                                                                                                                                                                                                                                                                                                                                                                                                                                                                                                                                                                                                                                                                                                                                                                                                                                                                                                                                                             |
| UNLESS OTHERWISE SPECIFIED<br>DIMENSIONS IN INCHES<br>TOLERANCES: | PECIFIED <sup>®</sup><br>S | TITLEX 1300 CAPSULE ASSEMBLY                                                                                                                                                                                                                                                                                                                                                                                                                                                                                                                                                                                                                                                                                                                                                                                                                                                                                                                                                                                                                                                                                                                                                                                                                                                                                                                                                                                                                                                                                                                                                                                                                                                                                                                                                                                                                                                                                                                                                                                                                                                                                                   |